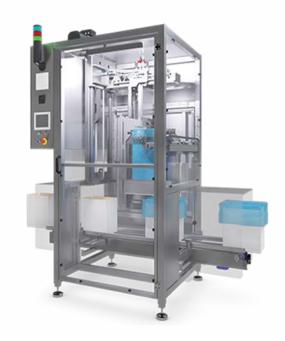

# **SPEEDIPLAST**

**BAG PLACING** 

#### **FAST**

18 to 20 Boxes, Crates or Buckets per minute

### **SIMPLICITY**

No technical skills required to operate

#### RELIABILITY

Use of pre-made bags means industry leading reliability and accuracy